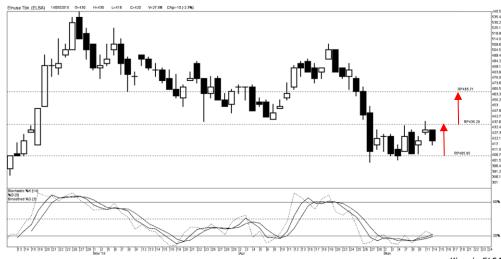

# **Call** Buy

Last 420

Entry point 420

Exit point 435 - 465

Stop loss 398

52wk Range 226 - 540

## Highlight

Kinerja saham ELSA cenderung menguat untuk menguji harga 435 hingga 465 sebagai target level *resistance* yang telah dicapai sebelumnya,

Potensi tersebut disertai dengan kondisi *oversold* atau jenih jual

Kinerja ELSA

Kinerja ELSA