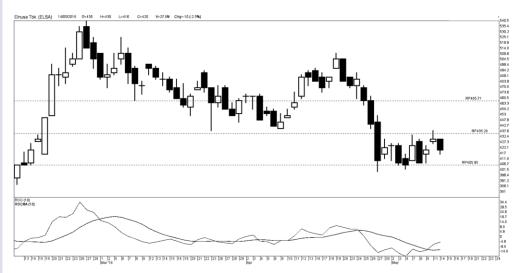

## Highlight

Kinerja saham ELSA cenderung menguat untuk menguji harga 435 hingga 465 sebagai target level *resistance* yang telah dicapai sebelumnya,

Potensi tersebut disertai dengan kondisi *oversold* atau jenih jual

Kinerja ELSA

Kinerja ELSA